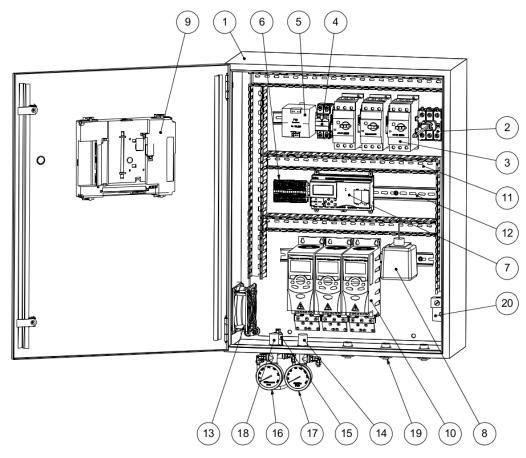

| ITEM<br>NO. | DESCRIPTION                            |
|-------------|----------------------------------------|
| 1           | Enclosure (NEMA 1, 3R, 4 & 4x)         |
| 2           | Disconnect 3 Pole                      |
| 3           | ABB Manual Motor Protector, 64k AIC    |
| 4           | Control Circuit Breaker                |
| 5           | Power Supply 24 VDC                    |
| 6           | Terminal Block                         |
| 7           | Programmable Logic Controller (PLC)    |
| 8           | Surge Protector Device (Optional)      |
| 9           | Touchscreen (4, 6, **) inch            |
| 10          | ABB VFD, 100HP max 230V, 1-500HP 460V* |

\*Consult Factory for higher HP and other voltages.

\*\*Larger sizes available upon request.

| ITEM<br>NO. | DESCRIPTION                   |
|-------------|-------------------------------|
| 11          | Wire Duct                     |
| 12          | DIN Rail                      |
| 13          | Cooling Fan                   |
| 14          | Suction Pressure Transducer   |
| 15          | Discharge Pressure Switch     |
| 16          | Discharge Pressure Gauge      |
| 17          | Suction Pressure Gauge        |
| 18          | Discharge Pressure Transducer |
| 19          | Conduit Fitting, Non Metallic |
| 20          | Ground Lug                    |